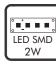

#### Installation

- 1. Loosen the screws on the bottom of luminaire and take the baseplate out.
- 2. Install the baseplate on the concrete as shown below.
- 3. Fix the luminaire on the baseplate by screws.