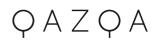

#### Installation

- 1. Loosen the screws on the bottom of luminaire and take the baseplate out.
- 2. Install the baseplate on the concrete as shown below.
- 3. Fix the luminaire on the baseplate by screws.