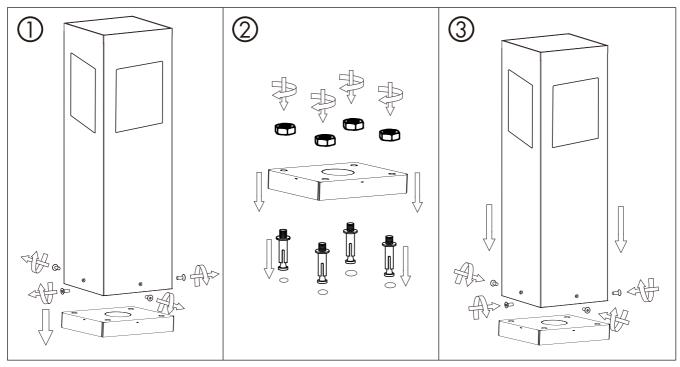

#### Installation

- 1. Loosen the screws on the bottom of luminaire and take the baseplate out.
- 2. Install the baseplate on the concrete as shown below.
- 3. Fix the luminaire on the baseplate by screws.