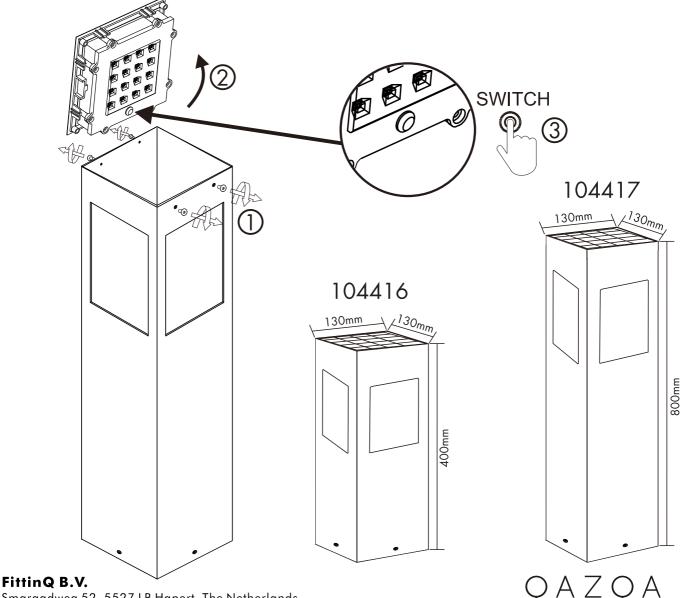

#### Installation

- 1. Loosen the screws on the bottom of luminaire and take the baseplate out.
- 2. Install the baseplate on the concrete as shown below.
- 3. Fix the luminaire on the baseplate by screws.

# INSTRUCTION MANUAL

Radar

Q

Charlotte Black Solar 104416/104417

**Optional Functions & Features** 

- 1.**Future Proof Design**, The solar panel + LED Module is replaceable after working lifetime. No need to replace the whole luminaire, save cost.
- 2. **Security Lighting Option**: At night, the light will be turned on automatically. After 30 seconds without human movement detected, the light will be turned down to 20% brightness automatically(Default setting)
- 3. **Complete Off Option**: At night, the light will be turned on automatically. After 30 seconds without human movement detected, it will be turned off automatically(This option need to take the solar panel out and press the switch button one time, then it will be switched to this option.
- 4. Turn off: At night, press the switch button 3 seconds and wait for it turning off gradually.

-Instruction for solar panel+LED Module replacement and mode selection

Smaragdweg 52, 5527 LB Hapert, The Netherlands www.qazqa.nl